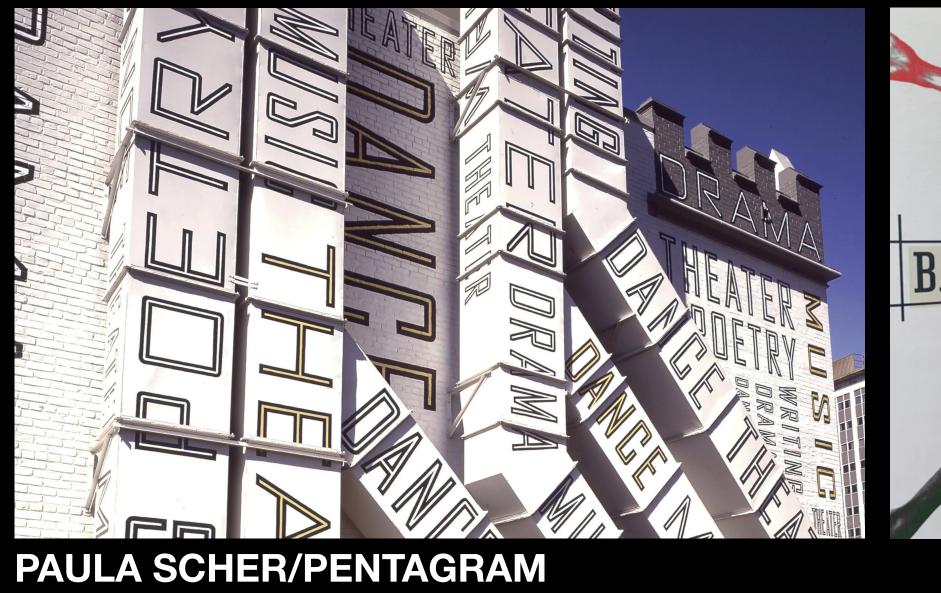

# **MUSIC**

You have three weeks to produce this project.

Work in groups of two or three people.

The work will be put on your websites.

You must present your ideas/project to the rest of the class at the end of the project.