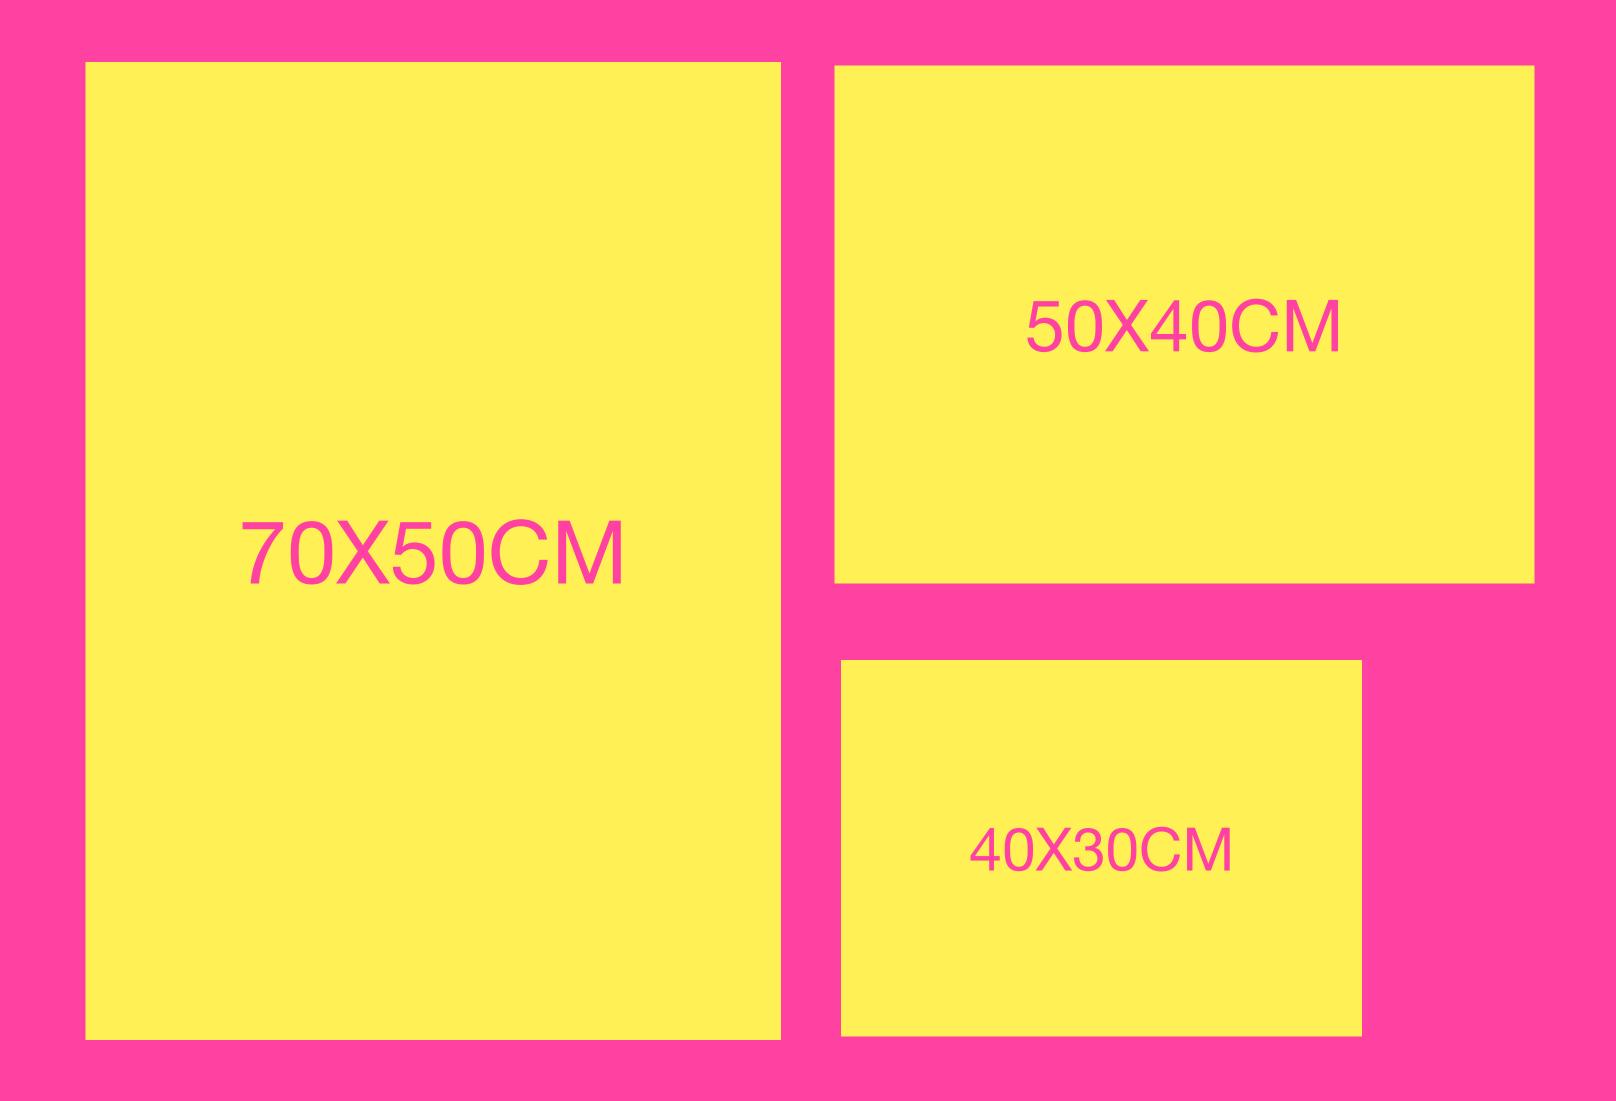

YOU WILL SELECT 3
OF YOUR BEST
IMAGES, 1 X LARGE,
1 X MEDIUM, 1 X
SMALL

50X40CM

70X50CM

40X30CM

PORTRAIT PRINTS

70X50CM

50X40CM

40X30CM

## LANDSCAPE PRINTS