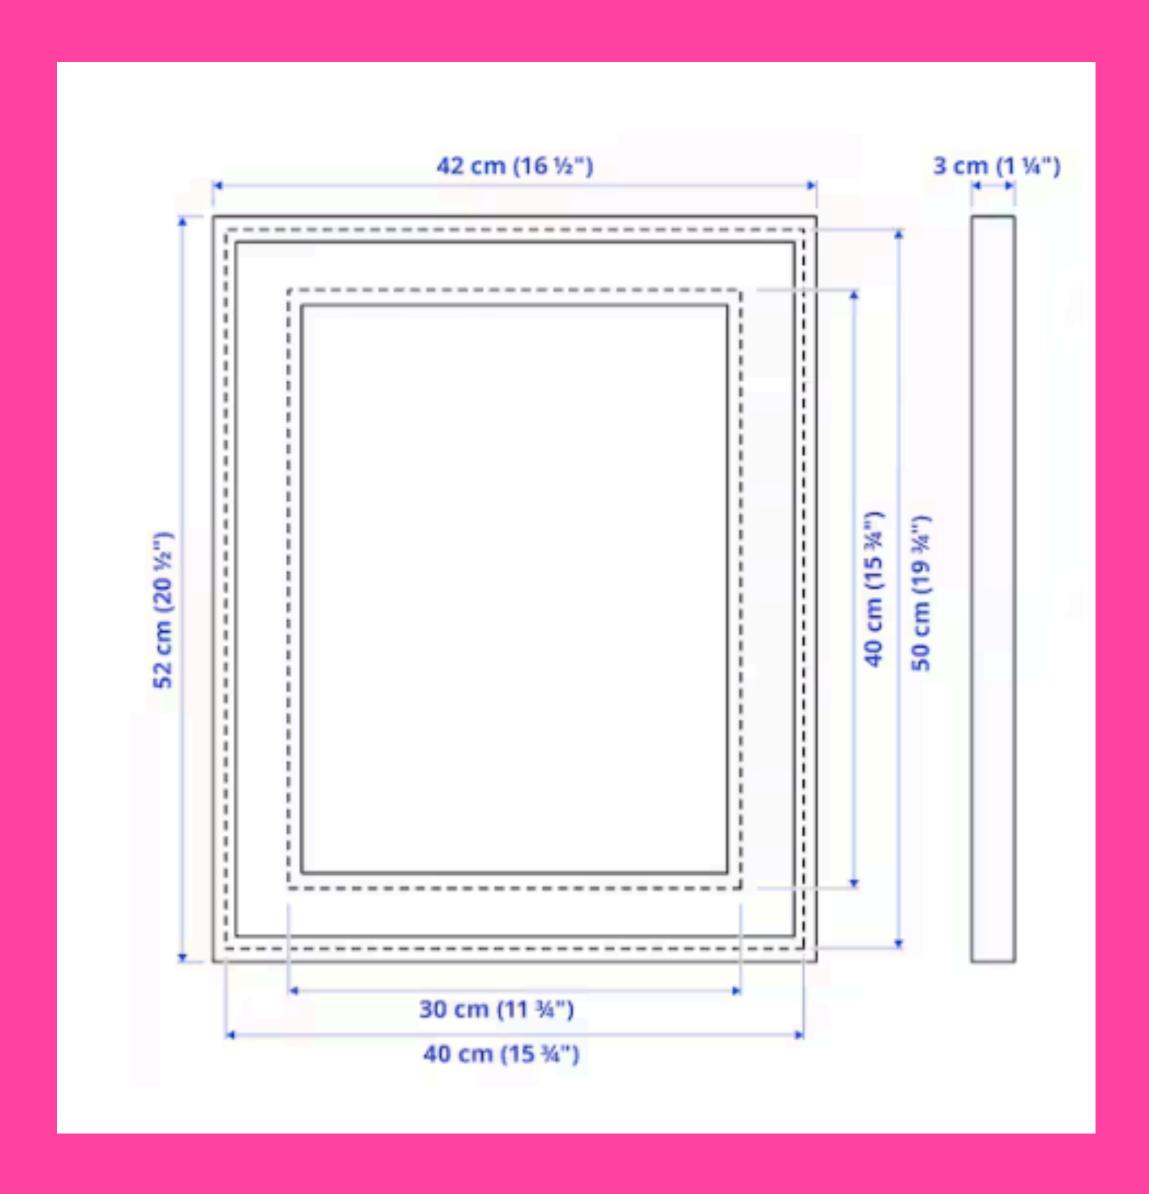

## LARGE FRAME MEASUREMENTS

WITH MOUNT - 30X40CM

WITHOUT MOUNT - 40X50CM

MEDIUM FRAME MEASUREMENTS

WITH MOUNT - 21X30CM / A4

WITHOUT MOUNT - 30X40CM

SMALL FRAME MEASUREMENTS

WE ARE USING IKEA FRAMES. SEE THE LINK FOR FURTHER DETAILS. REMEMBER, YOU DO NOT NEED TO BUY FRAMES, ONLY PRINTS.