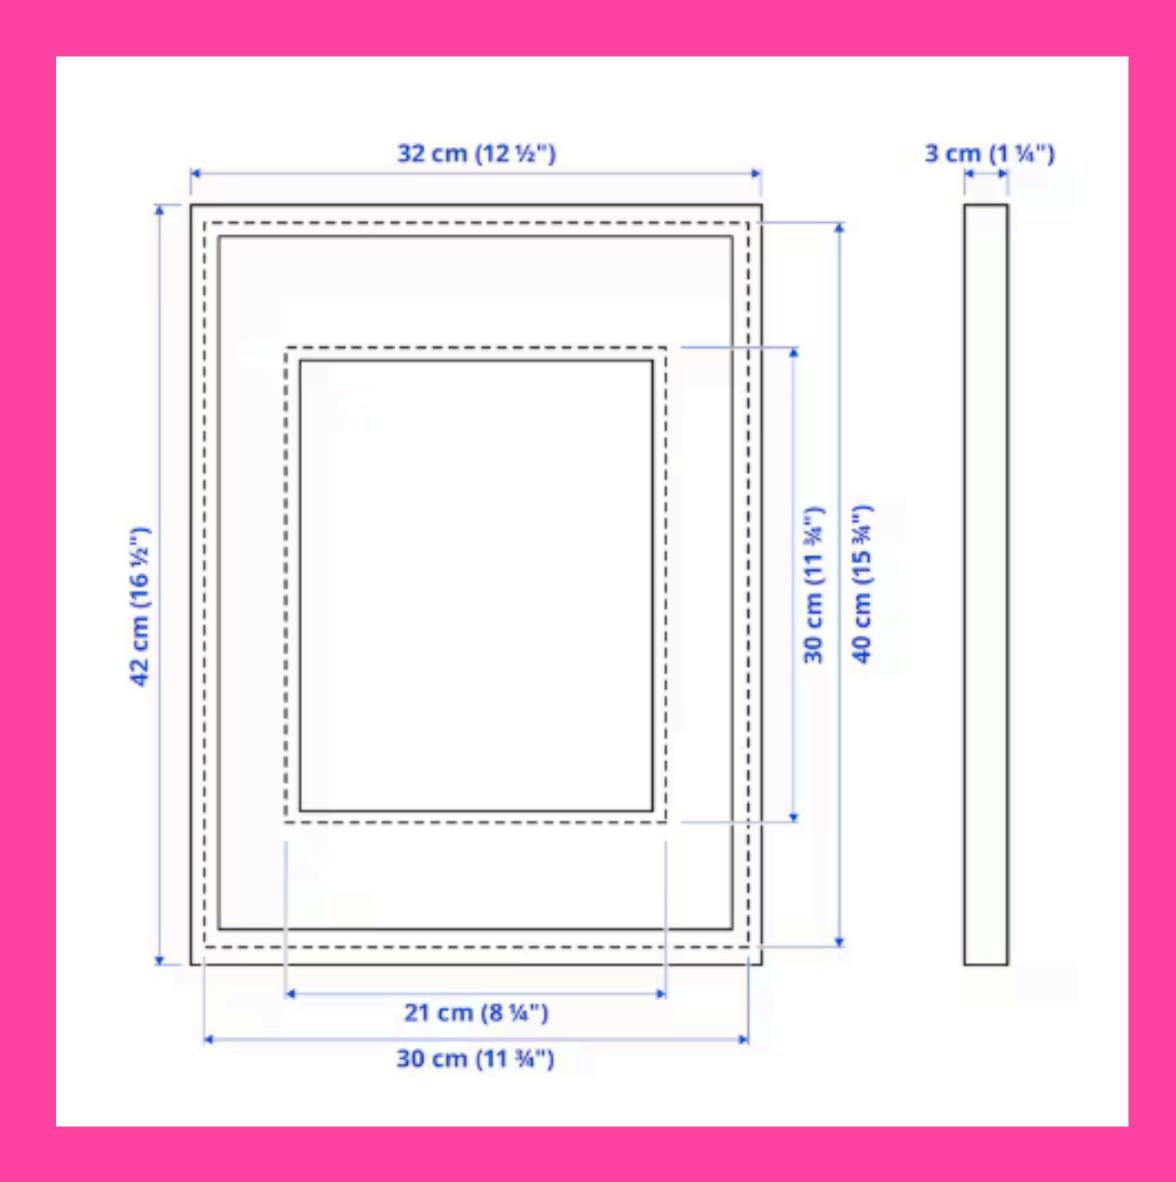

## LARGE FRAME MEASUREMENTS

WITH MOUNT - 30X40CM

WITHOUT MOUNT - 40X50CM

MEDIUM FRAME MEASUREMENTS

WITH MOUNT - 21X30CM / A4

WITHOUT MOUNT - 30X40CM

SMALL FRAME MEASUREMENTS

WE ARE USING IKEA FRAMES. SEE THE LINK FOR FURTHER DETAILS. REMEMBER, YOU DO NOT NEED TO BUY FRAMES, ONLY PRINTS.