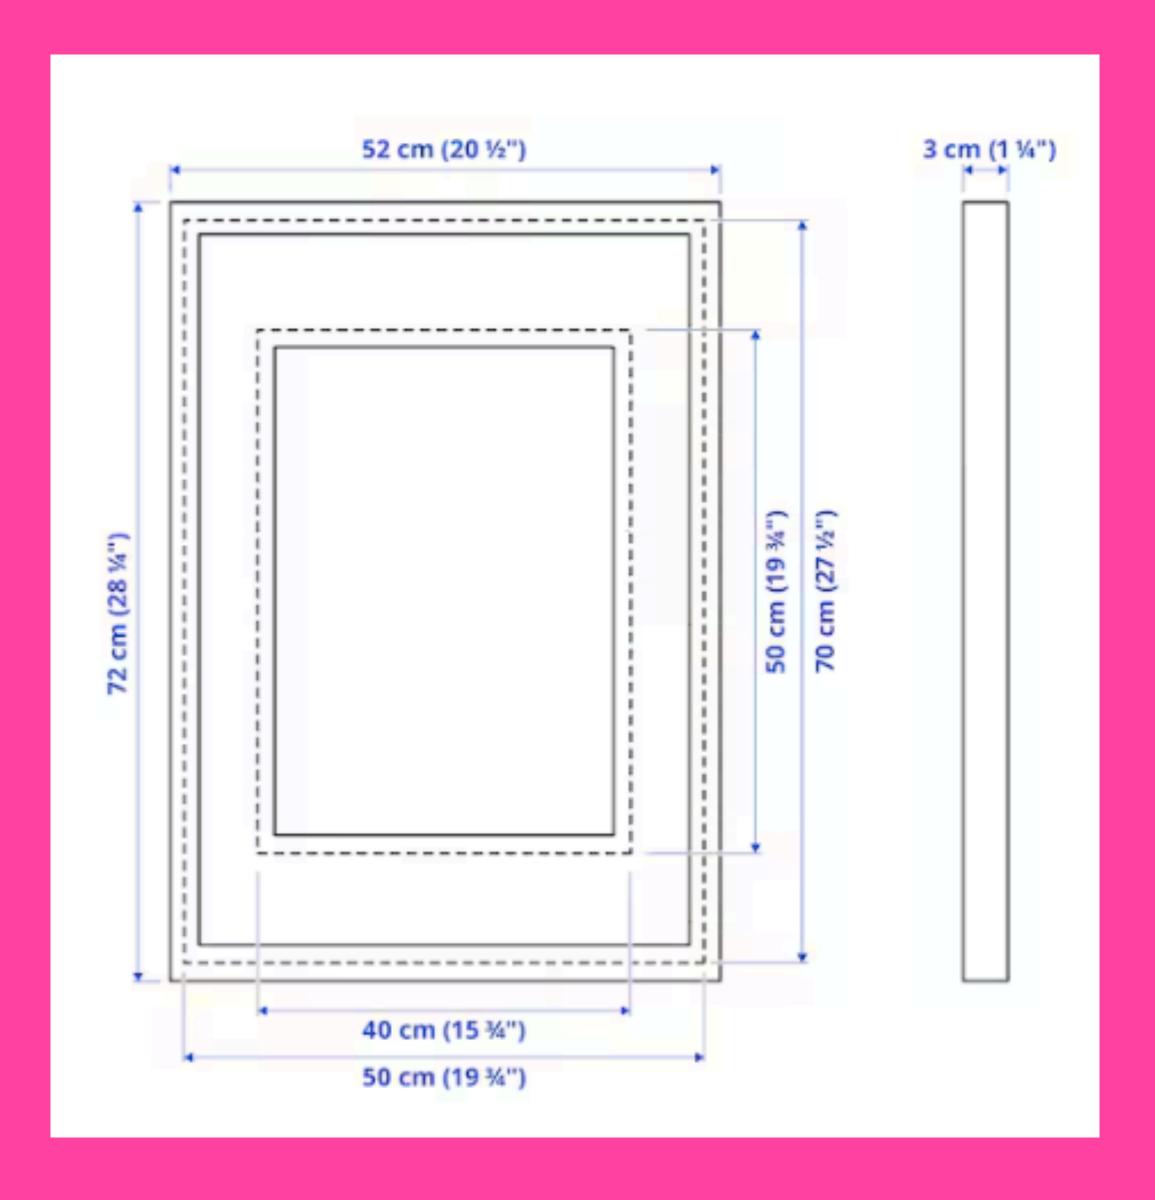

## LARGE FRAME MEASUREMENTS

WITH MOUNT - 30X40CM

WITHOUT MOUNT - 40X50CM

MEDIUM FRAME MEASUREMENTS

WITH MOUNT - 21X30CM / A4

WITHOUT MOUNT - 30X40CM

SMALL FRAME MEASUREMENTS

WE ARE USING IKEA FRAMES. SEE THE LINK FOR FURTHER DETAILS. REMEMBER, YOU DO NOT NEED TO BUY FRAMES, ONLY PRINTS.