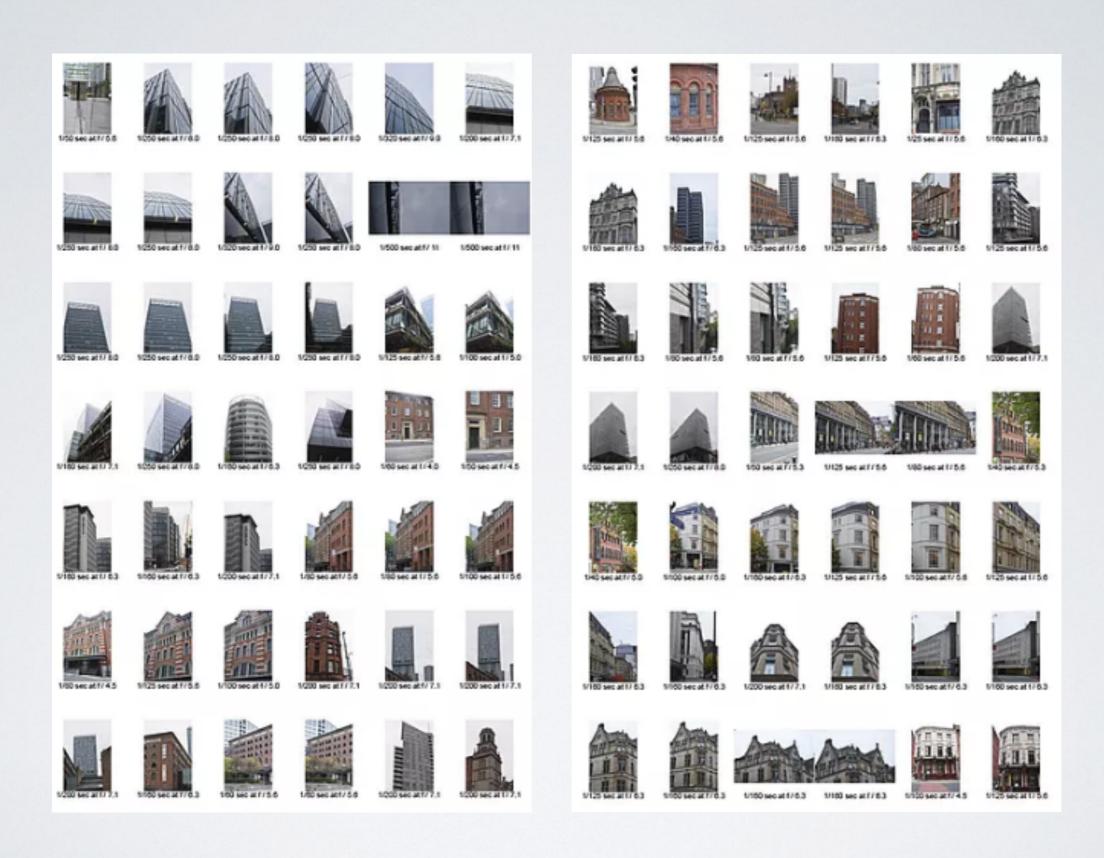

#### **CONTACT SHEET EXAMPLES**

#### **CONTACT SHEET EXAMPLES**

AN ALTERNATIVE TO MAKING A DIGITAL CONTACT SHEET, IS TO PRINT IT OUT AND ANNOTATE BY HAND, THEN SCAN THE CONTACT SHEET TO SAVE AND LATER UPLOAD TO YOUR WEBSITE

SEE A&D WEBSITE FOR STUDENT GALLERY EXAMPLES