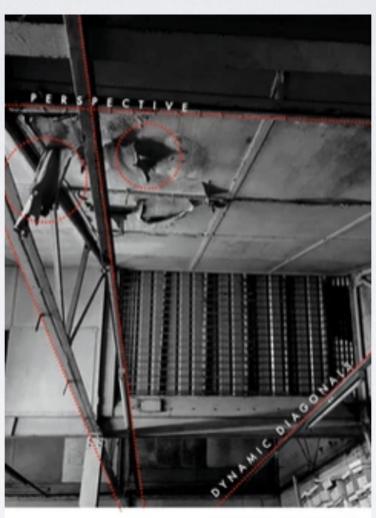

LEADING LINES \_ PERSPECTIVE \_ DISTRACTING ELEMENT \_ CONTRAST \_ DEEP DEPTH OF FIELD \_ DETAIL \_ REPETITION

DYNAMIC DIAGONALS \_ PERSPECTIVE \_ VANTAGE POINT \_ DISTRACTING ELEMENTS

USE OF CORNERS PERSPECTIVE DETAIL HIGH CONTRAST DEEP DEPTH OF FIELD