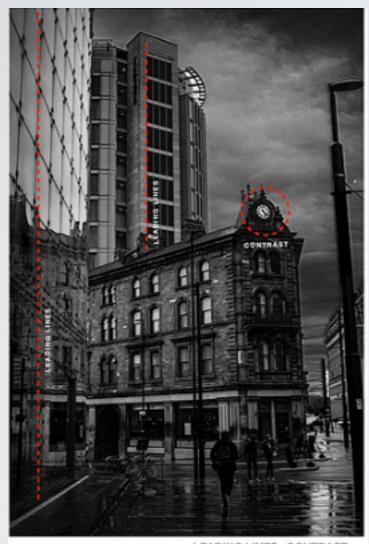

#### ANNOTATION EXAMPLES

LEADING LINES\_TEXTURE\_CONTRAST\_ DYNAMIC DIAGONALS

DYNAMIC DIAGONALS \_ LEADING LINES \_ USE OF CORNERS \_ VIEWPOINT \_ LOW VANTAGE POINT \_ HIGH CONTRAST \_ USE OF LIGHT

DYNAMIC DIAGONALS \_ USE OF CORNERS \_ PERSPECTIVE \_ VANTAGE POINT \_ DEEP DEPTH OF FIELD \_ HIGH CONTRAST \_ DISTRACTING ELEMENTS \_ DETAIL

LEADING LINES \_ PERSPECTIVE \_ DISTRACTING ELEMENT \_ CONTRAST \_ DEEP DEPTH OF FIELD \_ DETAIL \_ REPETITION

DYNAMIC DIAGONALS \_ PERSPECTIVE \_ VANTAGE POINT \_ DISTRACTING ELEMENTS

USE OF CORNERS PERSPECTIVE DETAIL HIGH CONTRAST DEEP DEPTH OF FIELD

LEADING LINES\_CONTRAST\_ PERSPECTIVE

LOW VANTAGE POINT\_ LEADING LINES\_USE OF CORNERS\_ PERSPECTIVE