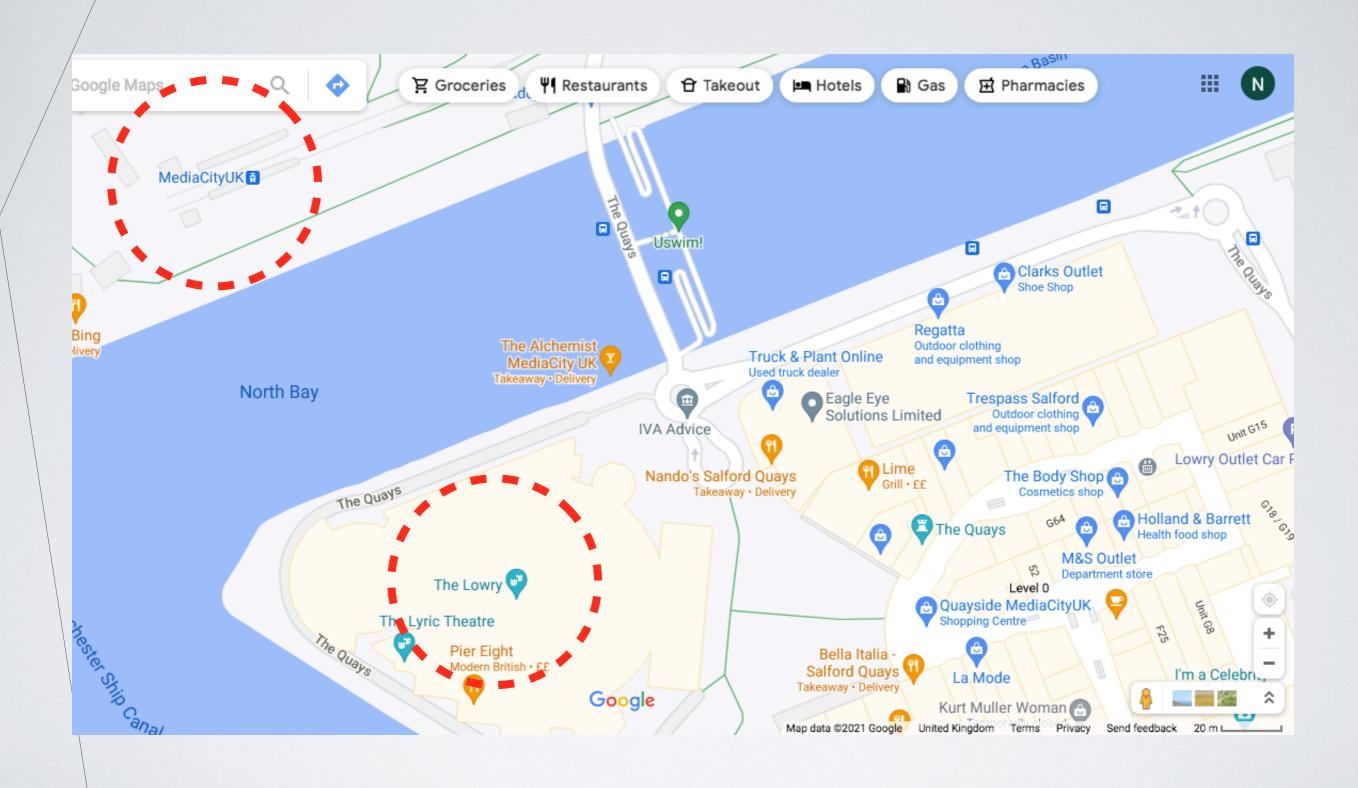

# ARCHITECTURE

# MANCHESTER PHOTOGRAPHY TRIP THURSDAY 6TH OCTOBER 2022

FOR THE PHOTOGRAPHY TRIP YOU WILL NEED TO HAVE ACCESS TO YOUR **OWN CAMERA**. THIS CAN BE YOUR PHONE IF IT HAS A GOOD QUALITY CAMERA. WE WILL BE ABLE TO LOAN A SMALL NUMBER OF CAMERAS OUT FROM COLLEGE (WHERE NEEDED) PLEASE LET YOUR TEACHER KNOW IN ADVANCE OF THE TRIP.

MAKE SURE YOUR CAMERA / PHONE IS FULLY CHARGED BEFORE THE TRIP, YOU WILL ALSO NEED ENOUGH Storage to take the photographs, either on your camera card or phone.

YOU WILL NEED TO TAKE A MINIMUM OF 200 PHOTOGRAPHS DURING THE DAY, OFTEN MORE, DON'T DELETE ANY, YOU WILL NEED THESE FOR YOUR CONTACT SHEETS.

# REGISTRATION POINT ONE



# REGISTRATION POINT TWO









SEE A&D WEBSITE FOR STUDENT GALLERY EXAMPLES









#### **CONTACT SHEET EXAMPLES**







#### **CONTACT SHEET EXAMPLES**







AN ALTERNATIVE TO MAKING A DIGITAL CONTACT SHEET, IS TO PRINT IT OUT AND ANNOTATE BY HAND, THEN SCAN THE CONTACT SHEET TO SAVE AND LATER UPLOAD TO YOUR WEBSITE

SEE A&D WEBSITE FOR STUDENT GALLERY EXAMPLES

#### ANNOTATION EXAMPLES



LEADING LINES\_TEXTURE\_CONTRAST\_ DYNAMIC DIAGONALS



DYNAMIC DIAGONALS \_ LEADING LINES \_ USE OF CORNERS \_ VIEWPOINT \_ LOW VANTAGE POINT \_ HIGH CONTRAST \_ USE OF LIGHT



DYNAMIC DIAGONALS \_ USE OF CORNERS \_ PERSPECTIVE \_ VANTAGE POINT \_ DEEP DEPTH OF FIELD \_ HIGH CONTRAST \_ DISTRACTING ELEMENTS \_ DETAIL



LEADING LINES \_ PERSPECTIVE \_ DISTRACTING ELEMENT \_ CONTRAST \_ DEEP D