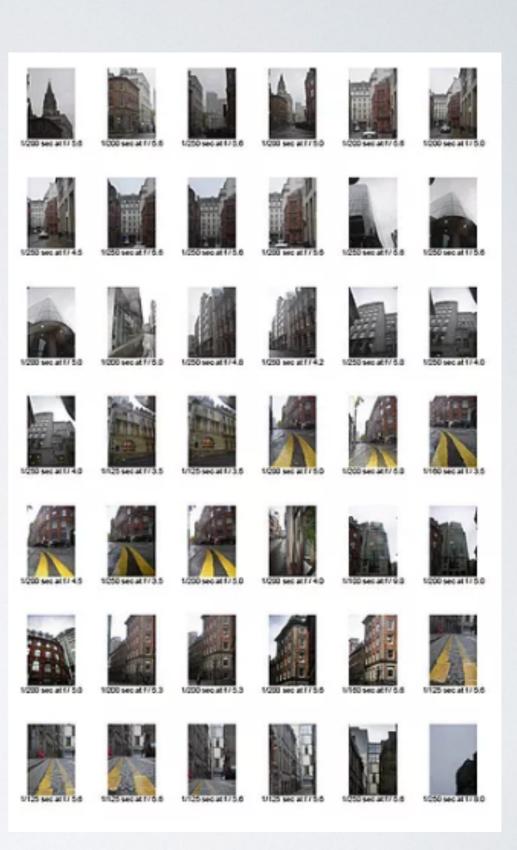

#### **CONTACT SHEET EXAMPLES**

#### **CONTACT SHEET EXAMPLES**

AN ALTERNATIVE TO MAKING A DIGITAL CONTACT SHEET, IS TO PRINT IT OUT AND ANNOTATE BY HAND, THEN SCAN THE CONTACT SHEET TO SAVE AND LATER UPLOAD TO YOUR WEBSITE

SEE A&D WEBSITE FOR STUDENT GALLERY EXAMPLES