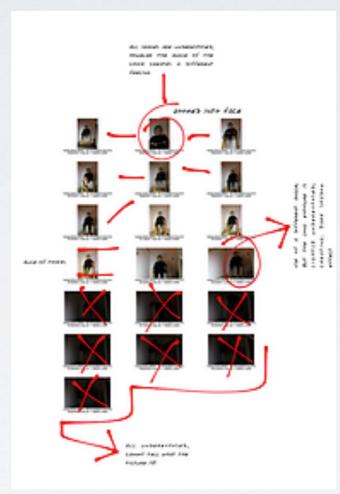

#### PHOTOSHOP DEVELOPMENT EXAMPLES

SEE A&D WEBSITE FOR STUDENT GALLERY EXAMPLES

SEE A&D WEBSITE FOR STUDENT GALLERY EXAMPLES