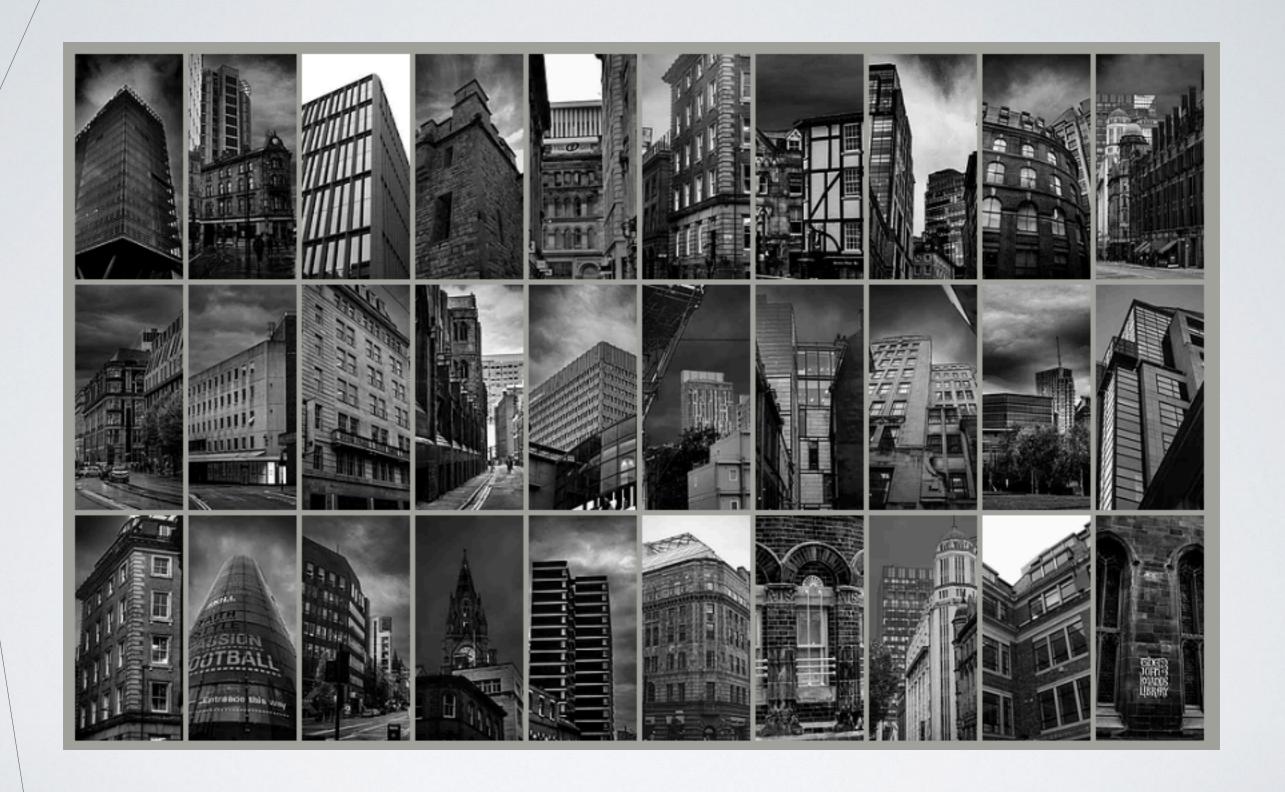

#### **CONTACT SHEET EXAMPLES**

#### **CONTACT SHEET EXAMPLES**

AN ALTERNATIVE TO MAKING A DIGITAL CONTACT SHEET, IS TO PRINT IT OUT AND ANNOTATE BY HAND, THEN SCAN THE CONTACT SHEET TO SAVE AND LATER UPLOAD TO YOUR WEBSITE

SEE A&D WEBSITE FOR STUDENT GALLERY EXAMPLES