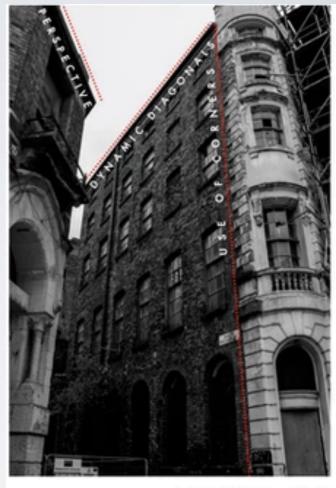

#### ANNOTATION EXAMPLES

LEADING LINES\_TEXTURE\_CONTRAST\_ DYNAMIC DIAGONALS

DYNAMIC DIAGONALS \_ LEADING LINES \_ USE OF CORNERS \_ VIEWPOINT \_ LOW VANTAGE POINT \_ HIGH CONTRAST \_ USE OF LIGHT

DYNAMIC DIAGONALS \_ USE OF CORNERS \_ PERSPECTIVE \_ VANTAGE POINT \_ DEEP DEPTH OF FIELD \_ HIGH CONTRAST \_ DISTRACTING ELEMENTS \_ DETAIL