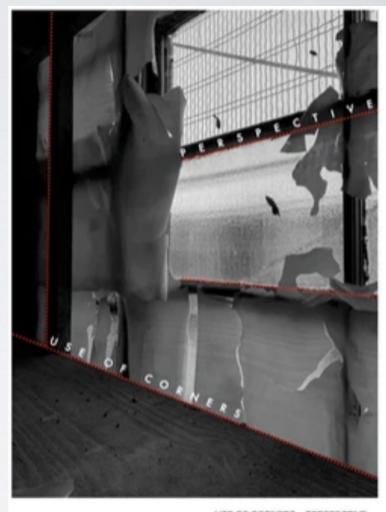

#### ANNOTATION EXAMPLES

LEADING LINES\_TEXTURE\_CONTRAST\_ DYNAMIC DIAGONALS

DYNAMIC DIAGONALS \_ LEADING LINES \_ USE OF CORNERS \_ VIEWPOINT \_ LOW VANTAGE POINT \_ HIGH CONTRAST \_ USE OF LIGHT

DYNAMIC DIAGONALS \_ USE OF CORNERS \_ PERSPECTIVE \_ VANTAGE POINT \_ DEEP DEPTH OF FIELD \_ HIGH CONTRAST \_ DISTRACTING ELEMENTS \_ DETAIL

LEADING LINES \_ PERSPECTIVE \_ DISTRACTING ELEMENT \_ CONTRAST \_ DEEP DEPTH OF FIELD \_ DETAIL \_ REPETITION

DYNAMIC DIAGONALS \_ PERSPECTIVE \_ VANTAGE POINT \_ DISTRACTING ELEMENTS

USE OF CORNERS PERSPECTIVE DETAIL HIGH CONTRAST DEEP DEPTH OF FIELD

LEADING LINES\_CONTRAST\_ PERSPECTIVE

LOW VANTAGE POINT\_ LEADING LINES\_USE OF CORNERS\_ PERSPECTIVE