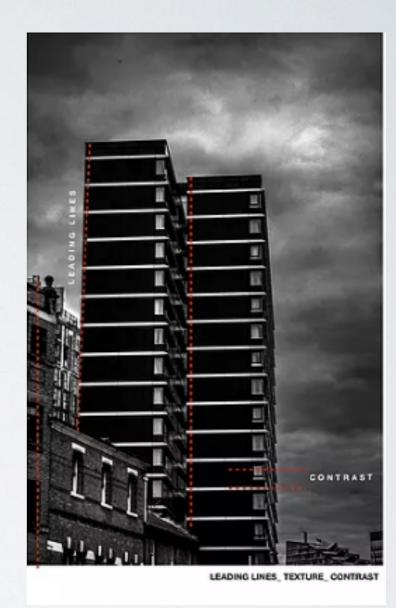

#### ANNOTATION EXAMPLES

LEADING LINES\_TEXTURE\_CONTRAST\_ DYNAMIC DIAGONALS

DYNAMIC DIAGONALS \_ LEADING LINES \_ USE OF CORNERS \_ VIEWPOINT \_ LOW VANTAGE POINT \_ HIGH CONTRAST \_ USE OF LIGHT

DYNAMIC DIAGONALS \_ USE OF CORNERS \_ PERSPECTIVE \_ VANTAGE POINT \_ DEEP DEPTH OF FIELD \_ HIGH CONTRAST \_ DISTRACTING ELEMENTS \_ DETAIL

LEADING LINES \_ PERSPECTIVE \_ DISTRACTING ELEMENT \_ CONTRAST \_ DEEP DEPTH OF FIELD \_ DETAIL \_ REPETITION

DYNAMIC DIAGONALS \_ PERSPECTIVE \_ VANTAGE POINT \_ DISTRACTING ELEMENTS

USE OF CORNERS PERSPECTIVE DETAIL HIGH CONTRAST DEEP DEPTH OF FIELD

LEADING LINES\_CONTRAST\_ PERSPECTIVE

LOW VANTAGE POINT\_ LEADING LINES\_USE OF CORNERS\_ PERSPECTIVE