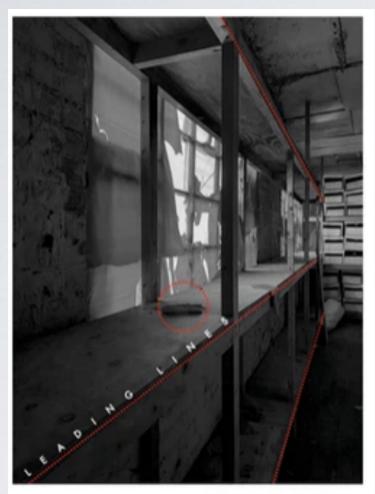

LEADING LINES \_ PERSPECTIVE \_ DISTRACTING ELEMENT \_ CONTRAST \_ DEEP DEPTH OF FIELD \_ DETAIL \_ REPETITION

DYNAMIC DIAGONALS \_ PERSPECTIVE \_ VANTAGE POINT \_ DISTRACTING ELEMENTS

USE OF CORNERS PERSPECTIVE DETAIL HIGH CONTRAST DEEP DEPTH OF FIELD