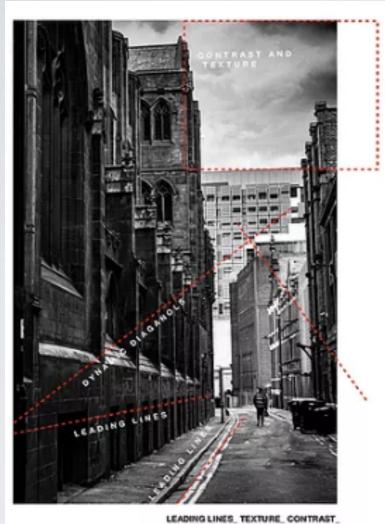

#### ANNOTATION EXAMPLES

LEADING LINES\_TEXTURE\_CONTRAST\_ DYNAMIC DIAGONALS

DYNAMIC DIAGONALS \_ LEADING LINES \_ USE OF CORNERS \_ VIEWPOINT \_ LOW VANTAGE POINT \_ HIGH CONTRAST \_ USE OF LIGHT

DYNAMIC DIAGONALS \_ USE OF CORNERS \_ PERSPECTIVE \_ VANTAGE POINT \_ DEEP DEPTH OF FIELD \_ HIGH CONTRAST \_ DISTRACTING ELEMENTS \_ DETAIL

LEADING LINES \_ PERSPECTIVE \_ DISTRACTING ELEMENT \_ CONTRAST \_ DEEP DEPTH OF FIELD \_ DETAIL \_ REPETITION

DYNAMIC DIAGONALS \_ PERSPECTIVE \_ VANTAGE POINT \_ DISTRACTING ELEMENTS

USE OF CORNERS PERSPECTIVE DETAIL HIGH CONTRAST DEEP DEPTH OF FIELD

LEADING LINES\_CONTRAST\_ PERSPECTIVE

LOW VANTAGE POINT\_ LEADING LINES\_USE OF CORNERS\_ PERSPECTIVE