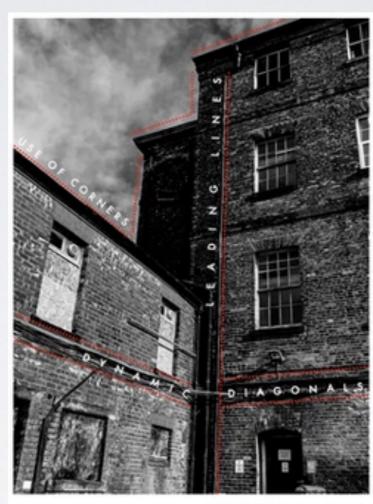

#### ANNOTATION EXAMPLES

LEADING LINES\_TEXTURE\_CONTRAST\_ DYNAMIC DIAGONALS

DYNAMIC DIAGONALS \_ LEADING LINES \_ USE OF CORNERS \_ VIEWPOINT \_ LOW VANTAGE POINT \_ HIGH CONTRAST \_ USE OF LIGHT

DYNAMIC DIAGONALS \_ USE OF CORNERS \_ PERSPECTIVE \_ VANTAGE POINT \_ DEEP DEPTH OF FIELD \_ HIGH CONTRAST \_ DISTRACTING ELEMENTS \_ DETAIL