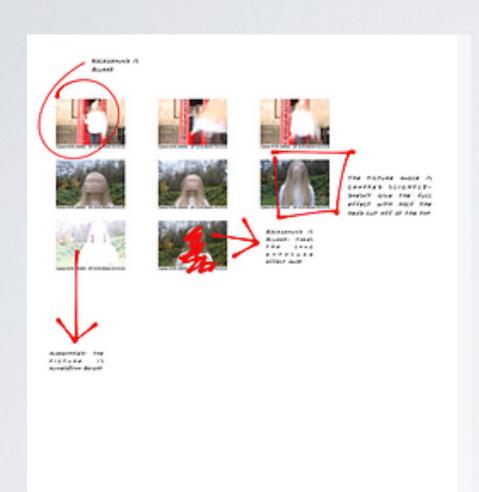

#### **CONTACT SHEET EXAMPLES**

#### **CONTACT SHEET EXAMPLES**

AN ALTERNATIVE TO MAKING A DIGITAL CONTACT SHEET, IS TO PRINT IT OUT AND ANNOTATE BY HAND, THEN SCAN THE CONTACT SHEET TO SAVE AND LATER UPLOAD TO YOUR WEBSITE

SEE A&D WEBSITE FOR STUDENT GALLERY EXAMPLES