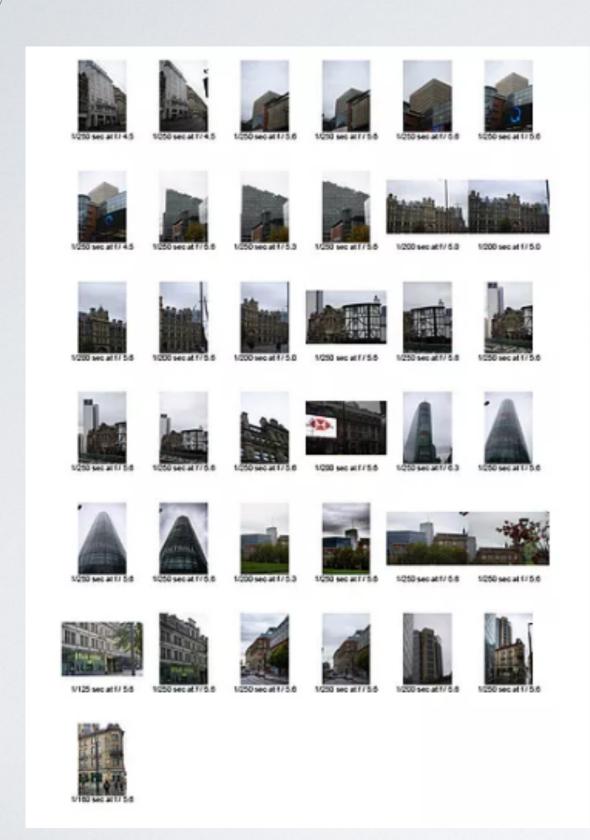

#### **CONTACT SHEET EXAMPLES**

#### **CONTACT SHEET EXAMPLES**

AN ALTERNATIVE TO MAKING A DIGITAL CONTACT SHEET, IS TO PRINT IT OUT AND ANNOTATE BY HAND, THEN SCAN THE CONTACT SHEET TO SAVE AND LATER UPLOAD TO YOUR WEBSITE

SEE A&D WEBSITE FOR STUDENT GALLERY EXAMPLES