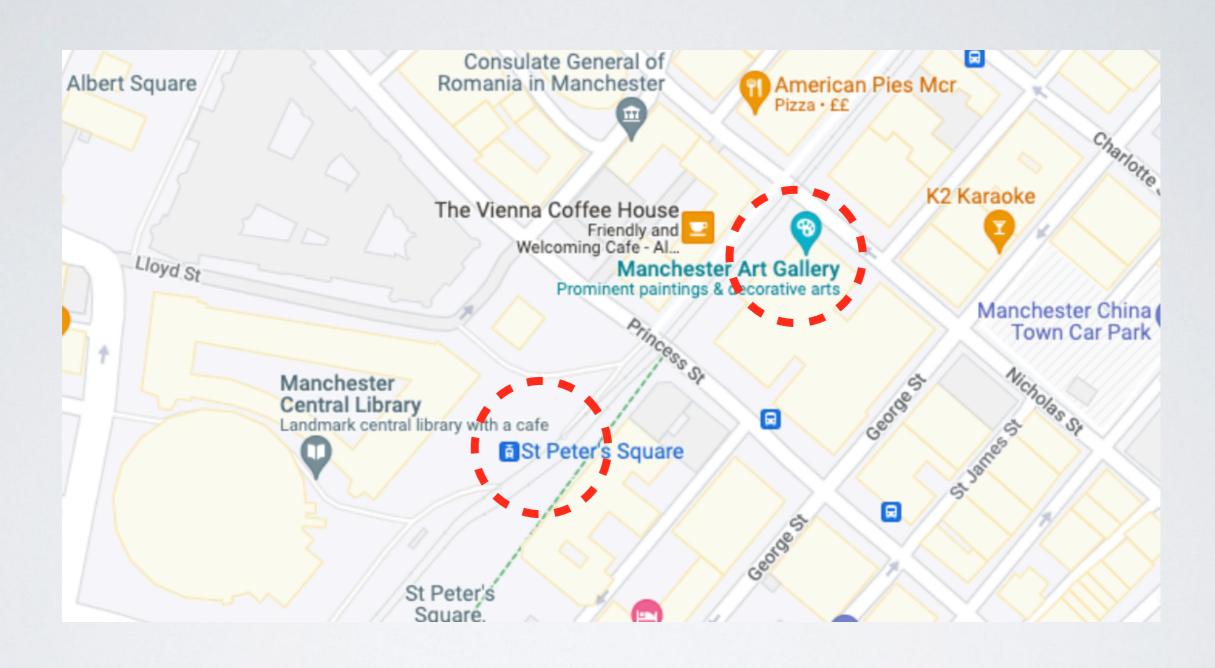

# ARCHITECTURE

# MANCHESTER PHOTOGRAPHY TRIP THURSDAY 6TH OCTOBER 2022

FOR THE PHOTOGRAPHY TRIP YOU WILL NEED TO HAVE ACCESS TO YOUR **OWN CAMERA**. THIS CAN BE YOUR PHONE IF IT HAS A GOOD QUALITY CAMERA. WE WILL BE ABLE TO LOAN A SMALL NUMBER OF CAMERAS OUT FROM COLLEGE (WHERE NEEDED) PLEASE LET YOUR TEACHER KNOW IN ADVANCE OF THE TRIP.

MAKE SURE YOUR CAMERA / PHONE IS FULLY CHARGED BEFORE THE TRIP, YOU WILL ALSO NEED ENOUGH Storage to take the photographs, either on your camera card or phone.

YOU WILL NEED TO TAKE A MINIMUM OF 200 PHOTOGRAPHS DURING THE DAY, OFTEN MORE, DON'T DELETE ANY, YOU WILL NEED THESE FOR YOUR CONTACT SHEETS.

# REGISTRATION POINT ONE



# REGISTRATION POINT TWO









SEE A&D WEBSITE FOR STUDENT GALLERY EXAMPLES









#### **CONTACT SHEET EXAMPLES**







#### **CONTACT SHEET EXAMPLES**







AN ALTERNATIVE TO MAKING A DIGITAL CONTACT SHEET, IS TO PRINT IT OUT AND ANNOTATE BY HAND, THEN SCAN THE CONTACT SHEET TO SAVE AND LATER UPLOAD TO YOUR WEBSITE

SEE A&D WEBSITE FOR STUDENT GALLERY EXAMPLES

#### ANNOTATION EXAMPLES



LEADING LINES\_TEXTURE\_CONTRAST\_ DYNAMIC DIAGONALS



DYNAMIC DIAGONALS \_ LEADING LINES \_ USE OF CORNERS \_ VIEWPOINT \_ LOW VANTAGE POINT \_ HIGH CONTRAST \_ USE OF LIGHT



DYNAMIC DIAGONALS \_ USE OF CORNERS \_ PERSPECTIVE \_ VANTAGE POINT \_ DEEP DEPTH OF FIELD \_ HIGH CONTRAST \_ DISTRACTING ELEMENTS \_ DETAIL



LEADING LINES \_ PERSPECTIVE \_ DISTRACTING ELEMENT \_ CONTRAST \_ DEEP DEPTH OF FIELD \_ DETAIL \_ R